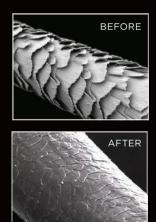

When heated using the tool, the specialized balance of the oils and lowmelting point waxes helps the formula to deeply penetrate the fiber through the cuticle up to the cortex.

The cationic conditioners then smooth the cuticle, 'locking' in the ingredients and providing lasting restorative results

UNTREATED CUTICLE

TREATED CUTICLE