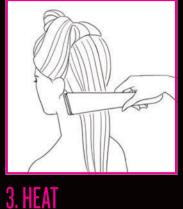

### 2. TREAT Starting at the root area, apply **Heatcure Professional restoration** treatment.